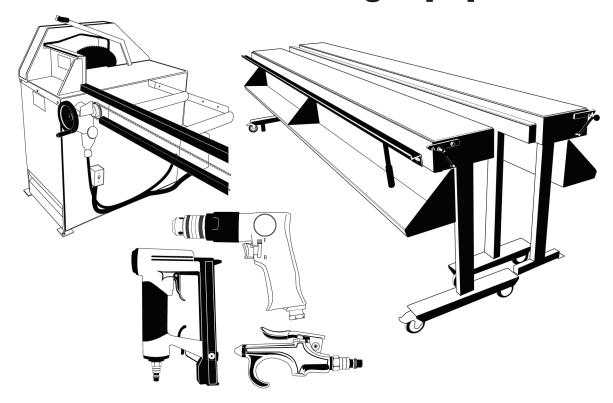

Saw for accurate cutting of rolling shutter profiles and box covers. Designed for high precision and burr free cut. Feeding tables with electronic or manual read out available.

#### **Pneumatic Tools**

Recommended dependable tools for rolling shutter assembly.

## **Endlocking Bench (Manual)**

| Part Number     | Description                                          | Unit | Note |
|-----------------|------------------------------------------------------|------|------|
| 9506-ACCE-00-ST | Extendable - Complete with 2 Safety Rails Each 3 mtr | PC   | !    |
|                 |                                                      |      |      |

#### Saws RPS600 Cross-Cut Saw - Manual Read Out 3x220v 60hz with 2 Roller Beds, 4mtr and 5mtr

| Part Number     | Description                                 | Unit | Note |
|-----------------|---------------------------------------------|------|------|
| 9509-ACCE-00-ST | Manual Measuring Device, Left Or Right Stop | PC   | !    |
|                 | Custom Length of Tables Available           |      |      |
|                 |                                             |      |      |
|                 |                                             |      |      |
|                 |                                             |      |      |
|                 |                                             |      |      |

#### Saws RPS600 Cross-Cut Saw - Electronic Read Out 3x220v 60hz With 2 Roller Beds, 4mtr and 5mtr

| <u> </u> | Part Number     | Description                                                                          | Unit | Note |
|----------|-----------------|--------------------------------------------------------------------------------------|------|------|
|          | 9508-ACCE-00-ST | Electronic Measuring Device, Left Or Right Stop<br>Custom Length of Tables Available | PC   | !    |

#### **Pneumatic Tools**

|  | Part Number     | Description                                                            | Unit | Note |
|--|-----------------|------------------------------------------------------------------------|------|------|
|  | 9500-ACCE-00-ST | Pneumatic Staple Gun (For 3 mm, 4 mm, & 6 mm Staples)                  | PC   | !    |
|  | 9501-ACCE-00-ST | Pneumatic Drill (For removing foam from foam filled aluminum profiles) | PC   | !    |
|  | 9503-ACCE-00-ST | Pneumatic Air Blower                                                   | PC   | !    |